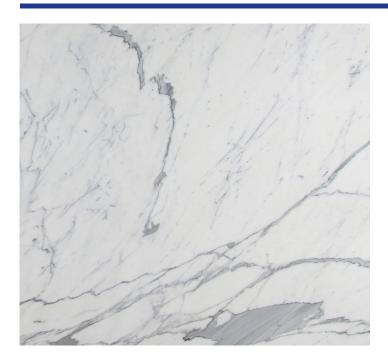

#### **ORIGIN** Italy

**STONE** Marble

**CHARACTERISTICS** Pure, crisp white background with strong, dynamic light, medium, and dark gray veining.

**SIZE** 3/8" (1cm), 1/2" (1.2cm), 3/4" (2cm), 1 1/4" (3cm)